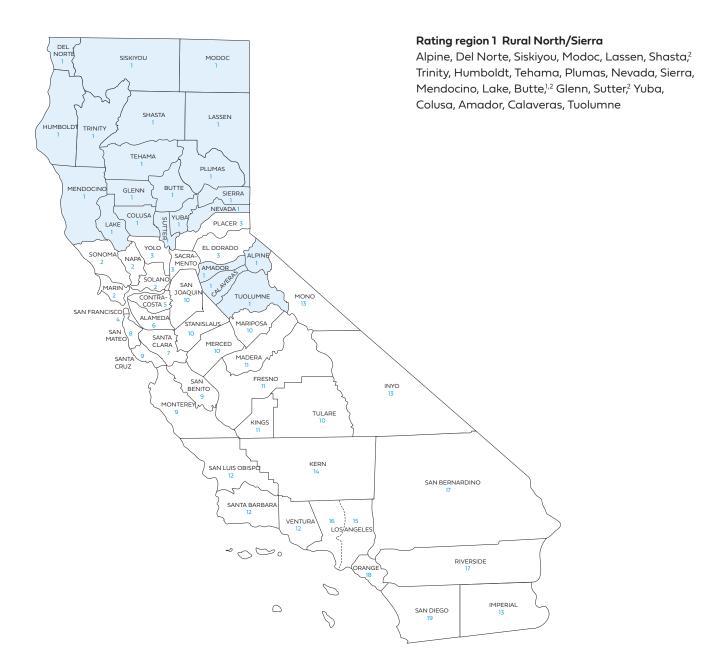

#### Rate book 1

**Rating region 1:** Alpine, Del Norte, Siskiyou, Modoc, Lassen, Shasta, Trinity, Humboldt, Tehama, Plumas, Nevada, Sierra, Mendocino, Lake, Butte, Glenn, Sutter, Yuba, Colusa, Amador, Calaveras, Tuolumne

## Blue Shield of California county grouping for Rate book 1

Blue Shield bases the rating on the employer location by ZIP code for all plans, including medical, dental, and vision plans.

<sup>1</sup> Counties where Full network HMO is available.

<sup>2</sup> Counties where Dental HMO is available.