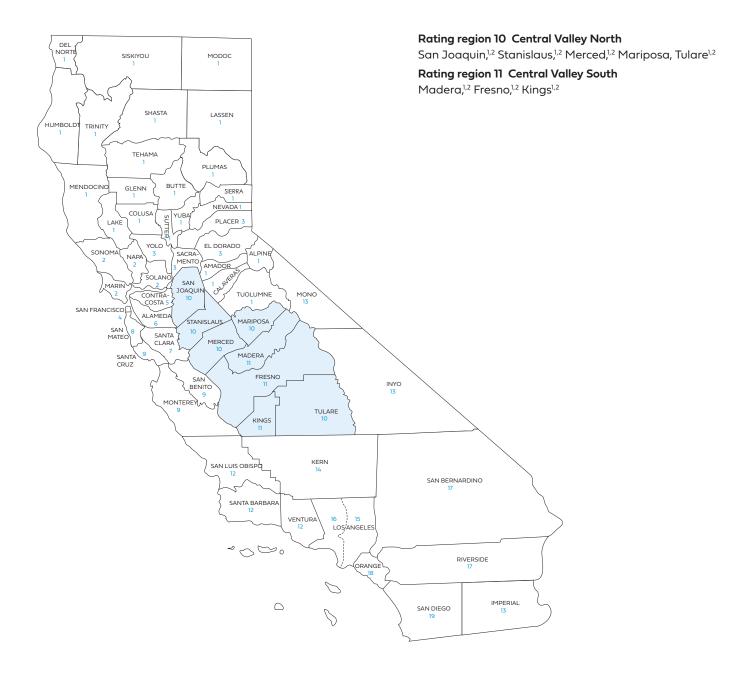

# Small Business rate tables

Includes rates for standard plans

Rate book 4

Rating region 10: San Joaquin, Stanislaus, Merced,

Mariposa, Tulare

Rating region 11: Madera, Fresno, Kings

### Small Business Off-Exchange

Rating region definitions and Access+ HMO® and dental HMO availability Effective April 2024

| Rating<br>region | County        | Access+ HMO°<br>network<br>availability | Dental HMO<br>availability |
|------------------|---------------|-----------------------------------------|----------------------------|
| 1                | Alpine        |                                         |                            |
|                  | Amador        |                                         |                            |
|                  | Butte         | •                                       | •                          |
|                  | Calaveras     |                                         |                            |
|                  | Colusa        |                                         |                            |
|                  | Del Norte     |                                         |                            |
|                  | Glenn         |                                         |                            |
|                  | Humboldt      |                                         |                            |
|                  | Lake          |                                         |                            |
|                  | Lassen        |                                         |                            |
|                  | Mendocino     |                                         | •                          |
|                  | Modoc         |                                         |                            |
|                  | Nevada        | •                                       | •                          |
|                  | Plumas        |                                         |                            |
|                  | Shasta        |                                         | •                          |
|                  | Sierra        |                                         |                            |
|                  | Siskiyou      |                                         |                            |
|                  | Sutter        |                                         |                            |
|                  | Tehama        |                                         | •                          |
|                  | Trinity       |                                         |                            |
|                  | Tuolumne      |                                         |                            |
|                  | Yuba          |                                         |                            |
| 2                | Marin         | •                                       | •                          |
|                  | Napa          |                                         |                            |
|                  | Solano        | •                                       |                            |
|                  | Sonoma        | •                                       |                            |
| 3                | El Dorado     | •                                       | •                          |
|                  | Placer        |                                         |                            |
|                  | Sacramento    | •                                       |                            |
|                  | Yolo          | •                                       |                            |
| 4                | San Francisco | •                                       | •                          |

| Rating<br>region | County                                            | Access+ HMO°<br>network<br>availability | Dental HMO<br>availability |
|------------------|---------------------------------------------------|-----------------------------------------|----------------------------|
| 5                | Contra Costa                                      |                                         |                            |
| 6                | Alameda                                           | •                                       | •                          |
| 7                | Santa Clara                                       | •                                       | •                          |
| 8                | San Mateo                                         | •                                       | •                          |
| 9                | Monterey                                          | •                                       | •                          |
|                  | San Benito                                        |                                         | •                          |
|                  | Santa Cruz                                        | •                                       | •                          |
| 10               | Mariposa                                          |                                         |                            |
|                  | Merced                                            | •                                       | •                          |
|                  | San Joaquin                                       | •                                       | •                          |
|                  | Stanislaus                                        | •                                       | •                          |
|                  | Tulare                                            | •                                       | •                          |
| 11               | Fresno                                            | •                                       | •                          |
|                  | Kings                                             | •                                       | •                          |
|                  | Madera                                            | •                                       | •                          |
| 12               | San Luis Obispo                                   | •                                       | •                          |
|                  | Santa Barbara                                     | •                                       | •                          |
|                  | Ventura                                           | •                                       | •                          |
| 13               | Imperial                                          | •                                       | •                          |
|                  | Inyo                                              |                                         | •                          |
|                  | Mono                                              |                                         | •                          |
| 14               | Kern                                              | •                                       | •                          |
| 15               | Los Angeles<br>ZIP codes*                         | •                                       | •                          |
| 16               | Los Angeles –<br>except ZIP codes<br>in region 15 | •                                       | •                          |
| 17               | Riverside                                         | •                                       | •                          |
|                  | San Bernardino                                    | •                                       | •                          |
| 18               | Orange                                            | •                                       | •                          |
| 19               | San Diego                                         | •                                       | •                          |