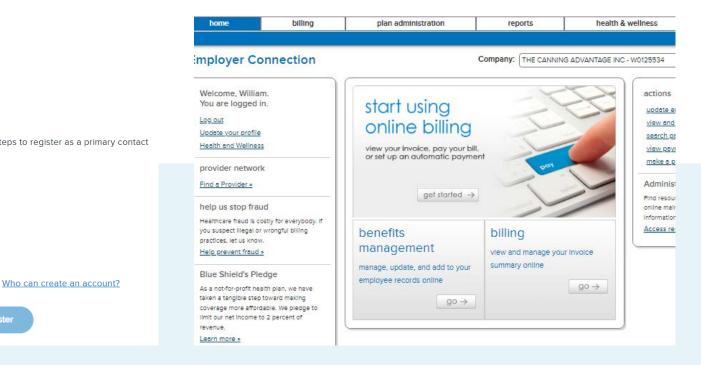

### Access the Employer Enrollment Tool

blue 🗑 of california employer connection

| mployer Log In                                           | Create an account                                                                               |
|----------------------------------------------------------|-------------------------------------------------------------------------------------------------|
| se enter your Employer Connection username and password. |                                                                                                 |
| rname                                                    | It takes about 5 minutes and 4 easy st                                                          |
| ecproducer                                               | on Employer Connection.                                                                         |
| sword                                                    | To register you will need:                                                                      |
| Show (O)                                                 | <ul><li>Group number</li><li>Subgroup number (if applicable)</li><li>Your latest bill</li></ul> |
| Remember my username                                     |                                                                                                 |
| Log in                                                   | I am the primary contact                                                                        |
| bloyer: Forgot Username?   Forgot Your Password?         | Regis                                                                                           |

Employer Connection is your access point to the tool.

You must authenticate in Employer Connection before entering the tool. Primary contacts are the gatekeepers for team access.

After authenticating, select Benefits Management link.