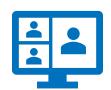

Employer Connection is your access point to the tool.

You must authenticate in Employer Connection before entering the tool. Primary contacts are the gatekeepers for team access.

After authenticating, select Benefits Management link.