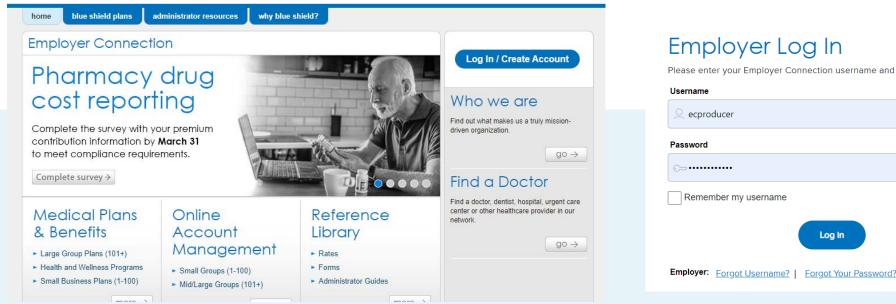

### Access the Employer Enrollment Tool

blue 🗑 of california employer connection

| mployer Log In                                           | Create an account                                                                               |
|----------------------------------------------------------|-------------------------------------------------------------------------------------------------|
| se enter your Employer Connection username and password. |                                                                                                 |
| rname                                                    | It takes about 5 minutes and 4 easy st                                                          |
| ecproducer                                               | on Employer Connection.                                                                         |
| sword                                                    | To register you will need:                                                                      |
| Show (O)                                                 | <ul><li>Group number</li><li>Subgroup number (if applicable)</li><li>Your latest bill</li></ul> |
| Remember my username                                     |                                                                                                 |
| Log in                                                   | I am the primary contact                                                                        |
| bloyer: Forgot Username?   Forgot Your Password?         | Regis                                                                                           |