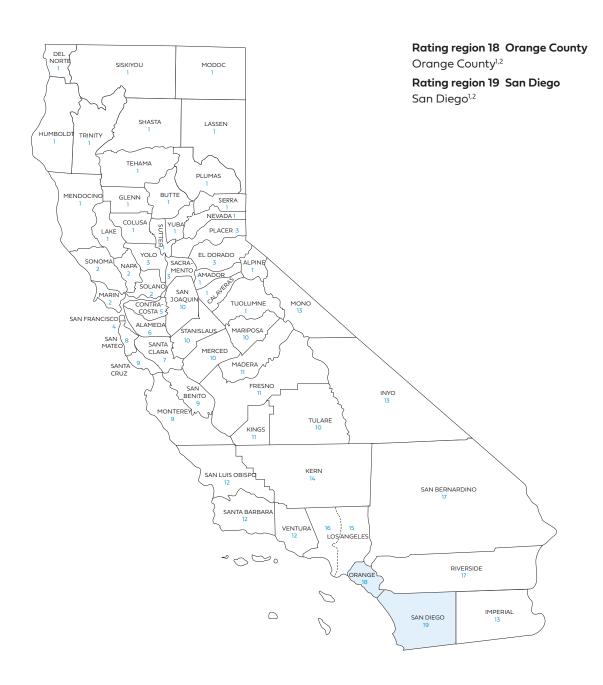

# Small Business rate tables

Includes rates for standard plans

Rate book 11

Rating region 18: Orange County

Rating region 19: San Diego

## Small Business Off-Exchange

Rating region definitions and Access+ HMO® and Dental HMO availability Effective April 2025

| Rating<br>region | County        | Access+ HMO°<br>network<br>availability | Dental HMO<br>availability |
|------------------|---------------|-----------------------------------------|----------------------------|
| 1                | Alpine        |                                         |                            |
|                  | Amador        |                                         |                            |
|                  | Butte         | •                                       | •                          |
|                  | Calaveras     |                                         |                            |
|                  | Colusa        |                                         |                            |
|                  | Del Norte     |                                         |                            |
|                  | Glenn         |                                         |                            |
|                  | Humboldt      |                                         |                            |
|                  | Lake          |                                         |                            |
|                  | Lassen        |                                         |                            |
|                  | Mendocino     |                                         | •                          |
|                  | Modoc         |                                         |                            |
|                  | Nevada        | •                                       | •                          |
|                  | Plumas        |                                         |                            |
|                  | Shasta        |                                         | •                          |
|                  | Sierra        |                                         |                            |
|                  | Siskiyou      |                                         |                            |
|                  | Sutter        |                                         |                            |
|                  | Tehama        |                                         | •                          |
|                  | Trinity       |                                         |                            |
|                  | Tuolumne      |                                         |                            |
|                  | Yuba          |                                         |                            |
| 2                | Marin         | •                                       | •                          |
|                  | Napa          |                                         |                            |
|                  | Solano        |                                         | •                          |
|                  | Sonoma        | •                                       |                            |
| 3                | El Dorado     | •                                       | •                          |
|                  | Placer        | •                                       | •                          |
|                  | Sacramento    | •                                       | •                          |
|                  | Yolo          | •                                       |                            |
| 4                | San Francisco | •                                       |                            |

| Rating<br>region | County                                            | Access+ HMO°<br>network<br>availability | Dental HMO<br>availability |
|------------------|---------------------------------------------------|-----------------------------------------|----------------------------|
| 5                | Contra Costa                                      | •                                       |                            |
| 6                | Alameda                                           | •                                       | •                          |
| 7                | Santa Clara                                       |                                         | •                          |
| 8                | San Mateo                                         | •                                       | •                          |
| 9                | Monterey                                          |                                         | •                          |
|                  | San Benito                                        |                                         | •                          |
|                  | Santa Cruz                                        | •                                       | •                          |
| 10               | Mariposa                                          |                                         |                            |
|                  | Merced                                            | •                                       | •                          |
|                  | San Joaquin                                       | •                                       | •                          |
|                  | Stanislaus                                        | •                                       | •                          |
|                  | Tulare                                            | •                                       | •                          |
| 11               | Fresno                                            | •                                       | •                          |
|                  | Kings                                             | •                                       | •                          |
|                  | Madera                                            | •                                       | •                          |
| 12               | San Luis Obispo                                   | •                                       | •                          |
|                  | Santa Barbara                                     | •                                       | •                          |
|                  | Ventura                                           | •                                       | •                          |
| 13               | Imperial                                          | •                                       | •                          |
|                  | Inyo                                              |                                         | •                          |
|                  | Mono                                              |                                         | •                          |
| 14               | Kern                                              | •                                       | •                          |
| 15               | Los Angeles<br>ZIP codes*                         | •                                       | •                          |
| 16               | Los Angeles –<br>except ZIP codes<br>in Region 15 | •                                       | •                          |
| 17               | Riverside                                         | •                                       | •                          |
|                  | San Bernardino                                    | •                                       | •                          |
| 18               | Orange                                            | •                                       | •                          |
| 19               | San Diego                                         | •                                       | •                          |