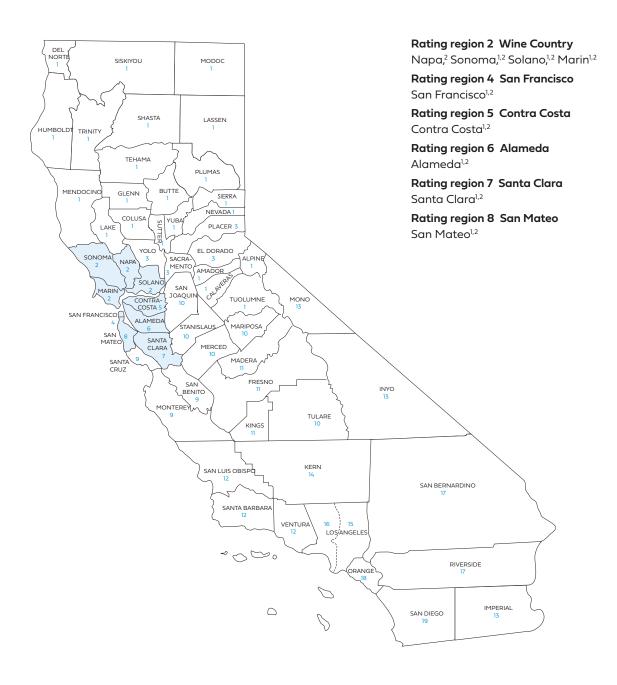

#### Rate book 2

Rating region 2: Napa, Sonoma, Solano, Marin

Rating region 4: San Francisco

Rating region 5: Contra Costa

Rating region 6: Alameda

Rating region 7: Santa Clara

Rating region 8: San Mateo

## Blue Shield of California county grouping for rate book 2

Blue Shield bases the rating on the employer location by ZIP code for all plans, including medical, dental, and vision plans.

<sup>1</sup> Counties where Full network HMO is available.

<sup>2</sup> Counties where Dental HMO is available.