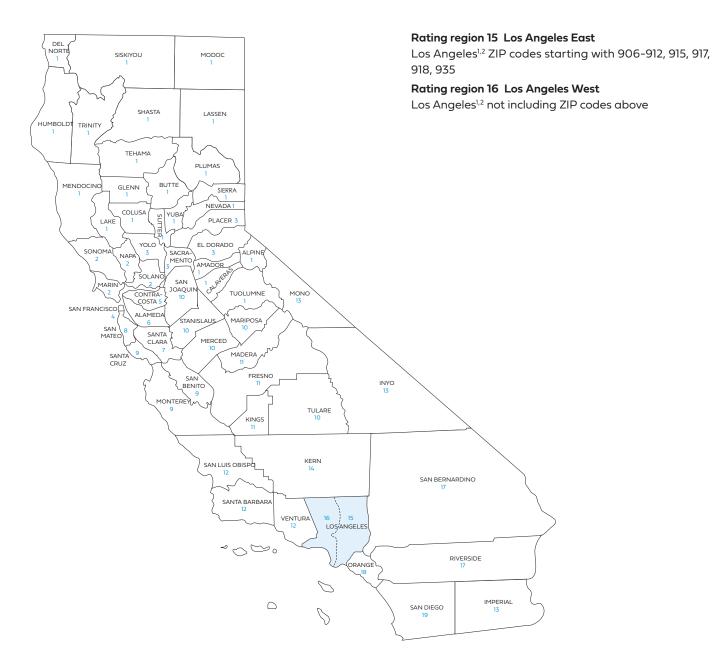

# Rate book 8

**Rating region 15:** Los Angeles: zip codes starting with 906-, 907-, 908-, 909-, 910-, 911-, 912-, 915-, 917-, 918-, 935-

Rating region 16: Los Angeles West: all other zip codes

# Blue Shield of California county grouping for rate book 8

Blue Shield bases the rating on the employer location by ZIP code for all plans, including medical, dental, and vision plans.

1 Counties where Full network HMO is available.

# Small Business Off-Exchange

Rating region definitions and Access+ HMO<sup>®</sup> and Dental HMO availability Effective April 2025

| Rating<br>region | County        | Access+ HMO <sup>®</sup><br>network<br>availability | Dental HMO<br>availability | Rating<br>region | County                            | Access+ HMO <sup>®</sup><br>network<br>availability | Dental HMO<br>availability |
|------------------|---------------|-----------------------------------------------------|----------------------------|------------------|-----------------------------------|-----------------------------------------------------|----------------------------|
| 1                | Alpine        |                                                     |                            | 5                | Contra Costa                      | •                                                   | •                          |
|                  | Amador        |                                                     |                            | 6                | Alameda                           | •                                                   | •                          |
|                  | Butte         | •                                                   | •                          | 7                | Santa Clara                       | •                                                   | •                          |
|                  | Calaveras     |                                                     |                            | 8                | San Mateo                         | •                                                   | •                          |
|                  | Colusa        |                                                     |                            | 9                | Monterey                          | •                                                   | •                          |
|                  | Del Norte     |                                                     |                            |                  | San Benito                        |                                                     | •                          |
|                  | Glenn         |                                                     |                            |                  | Santa Cruz                        | •                                                   | •                          |
|                  | Humboldt      |                                                     |                            | 10               | Mariposa                          |                                                     |                            |
|                  | Lake          |                                                     |                            |                  | Merced                            | •                                                   | •                          |
|                  | Lassen        |                                                     |                            |                  | San Joaquin                       | •                                                   | •                          |
|                  | Mendocino     |                                                     | •                          |                  | Stanislaus                        | •                                                   | •                          |
|                  | Modoc         |                                                     |                            |                  | Tulare                            | •                                                   | •                          |
|                  | Nevada        | •                                                   | •                          | 11               | Fresno                            | •                                                   | •                          |
|                  | Plumas        |                                                     |                            |                  | Kings                             | •                                                   | •                          |
|                  | Shasta        |                                                     | •                          |                  | Madera                            | •                                                   | •                          |
|                  | Sierra        |                                                     |                            | 12               | San Luis Obispo                   | •                                                   | •                          |
|                  | Siskiyou      |                                                     |                            |                  | Santa Barbara                     | •                                                   | •                          |
|                  | Sutter        |                                                     | •                          |                  | Ventura                           | •                                                   | •                          |
|                  | Tehama        |                                                     | •                          | 13               | Imperial                          | •                                                   | •                          |
|                  | Trinity       |                                                     |                            |                  | Inyo                              |                                                     | •                          |
|                  | Tuolumne      |                                                     |                            |                  | Mono                              |                                                     | •                          |
|                  | Yuba          |                                                     | •                          | 14               | Kern                              | •                                                   | •                          |
| 2                | Marin         | •                                                   | •                          | 15               | Los Angeles                       | •                                                   | •                          |
|                  | Ναρα          |                                                     | •                          |                  | ZIP codes*                        |                                                     |                            |
|                  | Solano        | •                                                   | •                          | 16               | Los Angeles –<br>except ZIP codes | •                                                   | •                          |
|                  | Sonoma        | •                                                   | •                          |                  | in Region 15                      |                                                     |                            |
| 3                | El Dorado     | •                                                   | •                          | 17               | Riverside                         | •                                                   | •                          |
|                  | Placer        | •                                                   | •                          |                  | San Bernardino                    | •                                                   | •                          |
|                  | Sacramento    | •                                                   | •                          | 18               | Orange                            | •                                                   | •                          |
|                  | Yolo          | ٠                                                   | •                          | 19               | San Diego                         |                                                     | •                          |
| 4                | San Francisco | •                                                   | •                          |                  |                                   |                                                     |                            |

<sup>\*</sup> Los Angeles Region 15 ZIP codes: 90601, 90602, 90603, 90604, 90605, 90606, 90607, 90608, 90609, 90610, 90623, 90630, 90631, 90637-90639, 90640, 90650-90652, 90660, 90661, 90662, 90670-90671, 90701-90707, 90710-90717, 90723, 90731-90734, 90744-90749, 90755, 90801-90810, 90813-90815, 90822, 90831-90835, 90840, 90842, 90844, 90846, 90847, 90848, 90853, 90895, 90899, 91001, 91003, 91006-91012, 91016, 91017, 91020, 91021, 91023-91025, 91030, 91031, 91040-91043, 91046, 91066, 91077, 91101-91110, 91114-91118, 91121, 91123-91126, 91129, 91182, 91184, 91185, 91188, 91189, 91199, 91201, 91202, 91203, 91204, 91205, 91206, 91207, 91208, 91209, 91210, 91214, 91221, 91222, 91224-91226, 91501-91508, 91510, 91521-91523, 91526, 91702, 91706, 91711, 91714-91716, 91722-91724, 91731-91735, 91740, 91741, 91744-91750, 91754-91756, 91759, 91765-91773, 91775, 91776, 91778, 91780, 91788-91793, 91795, 91801-91804, 91896, 91899, 93510, 93532, 93534, 93536, 93539, 93543, 93544, 93550-93553, 93560, 93563, 93584, 93586, 93590, 93591 and 93599.