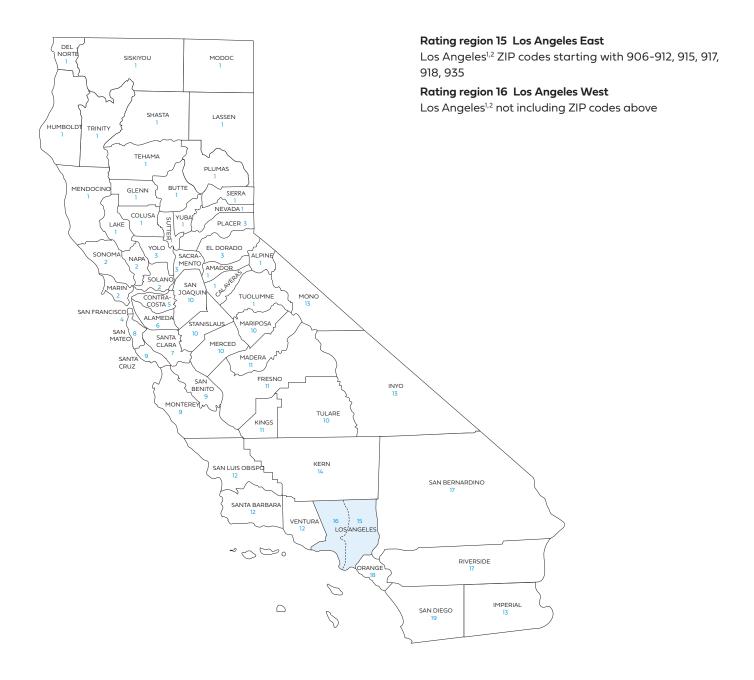

# Small Business rate tables

Includes rates for standard plans

Rate book 8

**Rating region 15:** Los Angeles: zip codes starting with 906-, 907-, 908-, 909-, 910-, 911-, 912-, 915-, 917-, 918-, 935-

Rating region 16: Los Angeles West: all other zip codes

## Blue Shield of California county grouping for rate book 8

Blue Shield bases the rating on the employer location by ZIP code for all plans, including medical, dental, and vision plans.

<sup>1</sup> Counties where Full network HMO is available.

## Small Business Off-Exchange

Rating region definitions and Access+ HMO® and Dental HMO availability Effective October 2025

| Rating region | County        | Access+ HMO°<br>network<br>availability | Dental HMO<br>availability |
|---------------|---------------|-----------------------------------------|----------------------------|
| 1             | Alpine        |                                         |                            |
|               | Amador        |                                         |                            |
|               | Butte         | •                                       | •                          |
|               | Calaveras     |                                         |                            |
|               | Colusa        |                                         |                            |
|               | Del Norte     |                                         |                            |
|               | Glenn         |                                         |                            |
|               | Humboldt      |                                         |                            |
|               | Lake          |                                         |                            |
|               | Lassen        |                                         |                            |
|               | Mendocino     |                                         |                            |
|               | Modoc         |                                         |                            |
|               | Nevada        |                                         |                            |
|               | Plumas        |                                         |                            |
|               | Shasta        |                                         | •                          |
|               | Sierra        |                                         |                            |
|               | Siskiyou      |                                         |                            |
|               | Sutter        |                                         |                            |
|               | Tehama        |                                         |                            |
|               | Trinity       |                                         |                            |
|               | Tuolumne      |                                         |                            |
|               | Yuba          |                                         |                            |
| 2             | Marin         | •                                       | •                          |
|               | Napa          |                                         |                            |
|               | Solano        | •                                       |                            |
|               | Sonoma        | •                                       |                            |
| 3             | El Dorado     | •                                       | •                          |
|               | Placer        | •                                       |                            |
|               | Sacramento    | •                                       | •                          |
|               | Yolo          | •                                       |                            |
| 4             | San Francisco | •                                       |                            |

|        |                                                   | Access+ HMO® |              |
|--------|---------------------------------------------------|--------------|--------------|
| Rating | Country                                           | network      | Dental HMO   |
| region | County                                            | availability | availability |
| 5      | Contra Costa                                      | •            | •            |
| 6      | Alameda                                           | •            |              |
| 7      | Santa Clara                                       | •            | •            |
| 8      | San Mateo                                         |              |              |
| 9      | Monterey                                          | •            | •            |
|        | San Benito                                        |              |              |
|        | Santa Cruz                                        | •            |              |
| 10     | Mariposa                                          |              |              |
|        | Merced                                            |              |              |
|        | San Joaquin                                       | •            | •            |
|        | Stanislaus                                        | •            | •            |
|        | Tulare                                            |              |              |
| 11     | Fresno                                            | •            | •            |
|        | Kings                                             |              |              |
|        | Madera                                            | •            | •            |
| 12     | San Luis Obispo                                   | •            | •            |
|        | Santa Barbara                                     | •            | •            |
|        | Ventura                                           |              | •            |
| 13     | Imperial                                          | •            | •            |
|        | Inyo                                              |              | •            |
|        | Mono                                              |              | •            |
| 14     | Kern                                              | •            |              |
| 15     | Los Angeles<br>ZIP codes*                         | •            | •            |
| 16     | Los Angeles –<br>except ZIP codes<br>in Region 15 | •            | •            |
| 17     | Riverside                                         | •            | •            |
|        | San Bernardino                                    |              |              |
| 18     | Orange                                            | •            | •            |
| 19     | San Diego                                         |              |              |
|        |                                                   |              |              |

<sup>\*</sup> Los Angeles Region 15 ZIP codes: 90601, 90602, 90603, 90604, 90605, 90606, 90607, 90608, 90609, 90610, 90623, 90630, 90631, 90637-90639, 90640, 90650-90652, 90660, 90661, 90662, 90670-90671, 90701-90704, 90706-90707, 90710-90717, 90723, 90731-90734, 90744-90749, 90755, 90801-90810, 90813-90815, 90822, 90831-90835, 90840, 90842, 90844, 90846, 90847, 90848, 90853, 90895, 90899, 91001, 91003, 91006-91012, 91016, 91017, 91020, 91021, 91023-91025, 91030, 91031, 91040-91043, 91046, 91066, 91077, 91101-91110, 91114-91118, 91121, 91123-91126, 91129, 91182, 91184, 91185, 91188, 91189, 91199, 91201, 91202, 91203, 91204, 91205, 91206, 91207, 91208, 91209, 91210, 91214, 91221, 91222, 91224-91226, 91501-91508, 91510, 91521-91523, 91526, 91702, 91706, 91711, 91714-91716, 91722-91724, 91731-91735, 91740, 91741, 91744-91750, 91754-91756, 91759, 91765-91773, 91775, 91776, 91778, 91780, 91780, 91789, 91780, 91801-91804, 91896, 91899, 93510, 93532, 93534, 93536, 93539, 93543, 93544, 93550-93553, 93560, 93563, 93584, 93586, 93590, 93591 and 93599.